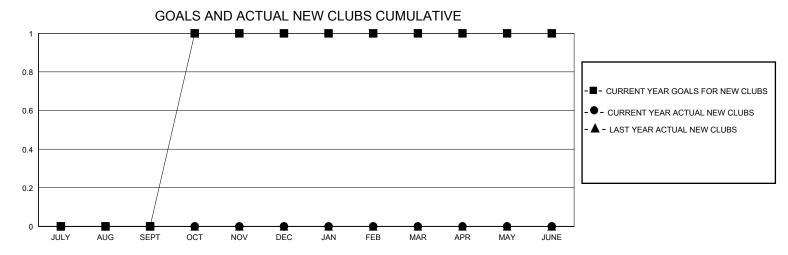

## District 118 Y

Results as of: 9/30/2023

| GMT:                  |               | GMT CA    |               |                       |                         |                         |                                                    |  |
|-----------------------|---------------|-----------|---------------|-----------------------|-------------------------|-------------------------|----------------------------------------------------|--|
| Clubs                 |               |           |               | Members               |                         |                         |                                                    |  |
| RESULTS FOR 2023-2024 |               |           |               | RESULTS FOR 2023-2024 |                         |                         |                                                    |  |
| QUARTER               | NEW CLUB GOAL | NEW CLUBS | DROPPED CLUBS | QUARTER MEN           | MBER GROWTH NET<br>GOAL | MEMBER GROWTH<br>ACTUAL | DROPPED<br>MEMBERS ACTUAL<br>(including transfers) |  |
| JULY/AUG/SEPT         | 0             | 0         | 1             | JULY/AUG/SEPT         | 3                       | 21                      | 14                                                 |  |
| OCT/NOV/DEC           | 1             | 0         | 0             | OCT/NOV/DEC           | 10                      | 0                       | 0                                                  |  |
| JAN/FEB/MAR           | 0             | 0         | 0             | JAN/FEB/MAR           | 1                       | 0                       | 0                                                  |  |
| APR/MAY/JUNE          | 0             | 0         | 0             | APR/MAY/JUNE          | 10                      | 0                       | 0                                                  |  |