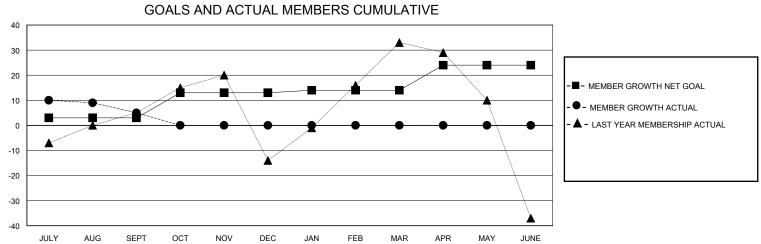

## District 118 Y

Results as of: 9/30/2023

| GMT:                  |               | GMT CA    |               |                       |                         |                         |                                                    |  |
|-----------------------|---------------|-----------|---------------|-----------------------|-------------------------|-------------------------|----------------------------------------------------|--|
| Clubs                 |               |           |               | Members               |                         |                         |                                                    |  |
| RESULTS FOR 2023-2024 |               |           |               | RESULTS FOR 2023-2024 |                         |                         |                                                    |  |
| QUARTER               | NEW CLUB GOAL | NEW CLUBS | DROPPED CLUBS | QUARTER MEN           | MBER GROWTH NET<br>GOAL | MEMBER GROWTH<br>ACTUAL | DROPPED<br>MEMBERS ACTUAL<br>(including transfers) |  |
| JULY/AUG/SEPT         | 0             | 0         | 1             | JULY/AUG/SEPT         | 3                       | 21                      | 14                                                 |  |
| OCT/NOV/DEC           | 1             | 0         | 0             | OCT/NOV/DEC           | 10                      | 0                       | 0                                                  |  |
| JAN/FEB/MAR           | 0             | 0         | 0             | JAN/FEB/MAR           | 1                       | 0                       | 0                                                  |  |
| APR/MAY/JUNE          | 0             | 0         | 0             | APR/MAY/JUNE          | 10                      | 0                       | 0                                                  |  |